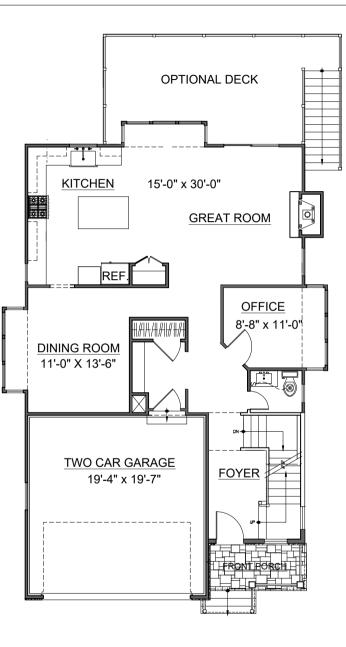

## FIRST FLOOR PLAN

FORT HUNT MODEL - ELEVATION A

Details and dimensions shown on these floor plans are approximate and subject to change. Illustrations are concepts and may vary in detail from plans and specifications. 5/20