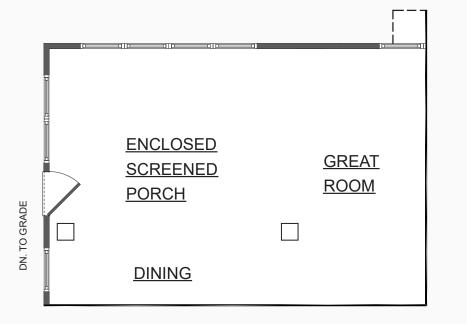

Yorktown Model

MODERN FARMHOUSE



PARTIAL FIRST FLOOR PLAN





## FIRST FLOOR PLAN

YORKTOWN MODEL

Details and dimensions shown on these floor plans are approximate and subject to scarge. Illustrations are concepts and may vary in detail from plans and specifications. 3/19





## SECOND FLOOR PLAN

YORKTOWN MODEL

Details and dimensions shown on these floor plans are approximate and subject to scarge. Illustrations are concepts and may vary in detail from plans and specifications. 3/19





## **BASEMENT PLAN**

YORKTOWN MODEL

Details and dimensions shown on these floor plans are approximate and subject to scarge. Illustrations are concepts and may vary in detail from plans and specifications. 3/19









## CONTEMPORARY CRAFTSMAN



Details and dimensions shown on these floor plans are approximate and subject to s