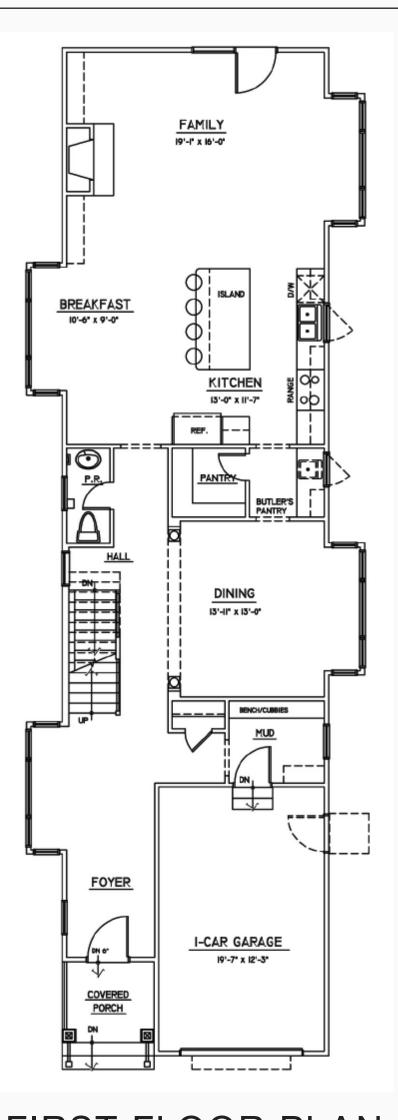

## Lexington Model

Elevation B

FIRST FLOOR PLAN

Details and dimensions shown on these floor plans are approximate and subject to change. Illustrations are concept and may vary in detail from plans to specifications. 4/21