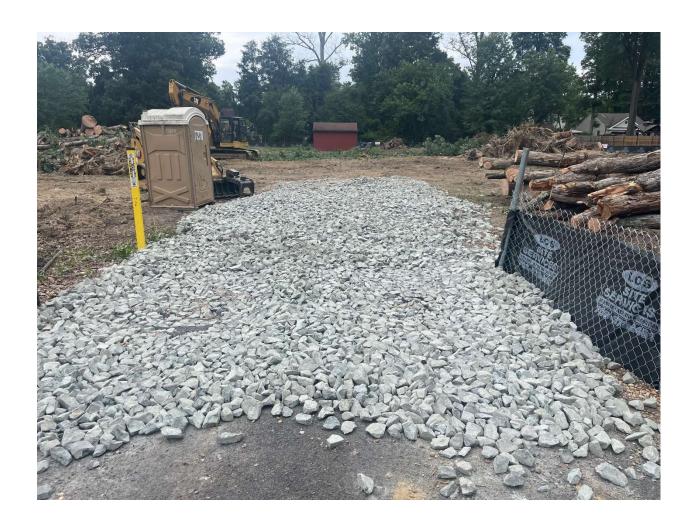

|                                                                           | Condition and Effectiveness of Erosion and Sediment (E&S) Controls |                                |                                                                           |                                           |  |  |  |
|---------------------------------------------------------------------------|--------------------------------------------------------------------|--------------------------------|---------------------------------------------------------------------------|-------------------------------------------|--|--|--|
| Type/Location of E&S Control<br>[Add an additional sheet if<br>necessary] | Repairs or<br>Other<br>Maintenance<br>Needed?*                     | Corrective Action<br>Required? | Date on Which<br>Maintenance or<br>Corrective Action<br>First Identified? | Notes                                     |  |  |  |
| Super Silt Fence. Front/back/sides                                        | □Yes 🗓 NO                                                          | Yes X NO                       |                                                                           | SSF up and working.                       |  |  |  |
| 2. Construction Entrance<br>Stone                                         | Yes X NO                                                           | Yes X NO                       |                                                                           | Construction Entrance set up and working. |  |  |  |
| 3.                                                                        | Yes NO                                                             | Yes NO                         |                                                                           |                                           |  |  |  |
| 4.                                                                        | Yes NO                                                             | Yes NO                         |                                                                           |                                           |  |  |  |
| 5.                                                                        | Yes NO                                                             | Yes NO                         |                                                                           |                                           |  |  |  |
| 6.                                                                        | □Yes □ NO                                                          | Yes NO                         |                                                                           |                                           |  |  |  |
| 7.                                                                        | □Yes □ NO                                                          | Yes NO                         |                                                                           |                                           |  |  |  |
| 8.                                                                        | □Yes □ NO                                                          | Yes NO                         |                                                                           |                                           |  |  |  |
| 9.                                                                        | □Yes □ NO                                                          | Yes NO                         |                                                                           |                                           |  |  |  |
| 10.                                                                       | □Yes □ NO                                                          | Yes NO                         |                                                                           |                                           |  |  |  |