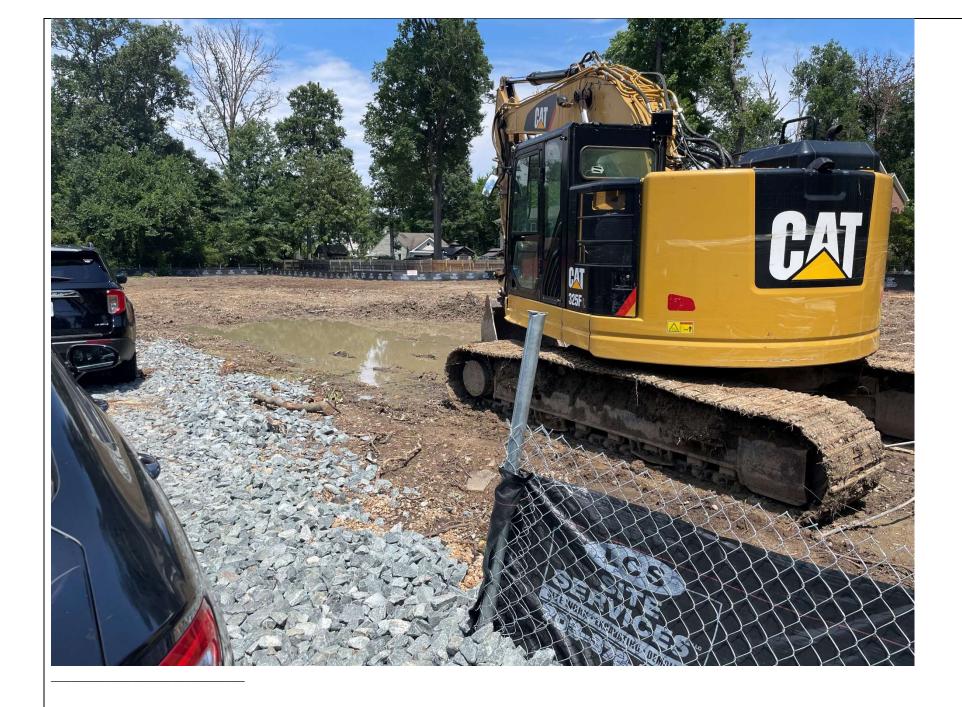

| Condition and Effectiveness of Erosion and Sediment (E&S) Controls        |                                                |                                |                                                                           |                                |  |
|---------------------------------------------------------------------------|------------------------------------------------|--------------------------------|---------------------------------------------------------------------------|--------------------------------|--|
| Type/Location of E&S<br>Control [Add an additional<br>sheet if necessary] | Repairs or<br>Other<br>Maintenance<br>Needed?* | Corrective Action<br>Required? | Date on Which<br>Maintenance or<br>Corrective Action First<br>Identified? | Notes                          |  |
| 1. Super Silt Fence                                                       | Yes X NO                                       | □Yes ☒ No                      |                                                                           |                                |  |
| 2. Construction entrance                                                  | Yes NO                                         | ☐Yes ☐ No                      |                                                                           | Preventing erosion onto street |  |
| 3.                                                                        | □Yes □NO                                       | □Yes □ No                      |                                                                           |                                |  |
| 4.                                                                        | □Yes □ NO                                      | □Yes □ No                      |                                                                           |                                |  |
| 5.                                                                        | □Yes □ NO                                      | □Yes □ No                      |                                                                           |                                |  |
| 6.                                                                        | □Yes □ NO                                      | □Yes □ No                      |                                                                           |                                |  |
| 7.                                                                        | □Yes □ NO                                      | □Yes □ No                      |                                                                           |                                |  |
| 8.                                                                        | □Yes □ NO                                      | □Yes □ No                      |                                                                           |                                |  |
| 9.                                                                        | □Yes □ NO                                      | □Yes □ No                      |                                                                           |                                |  |
| 10.                                                                       | Yes NO                                         | □Yes □ No                      |                                                                           |                                |  |