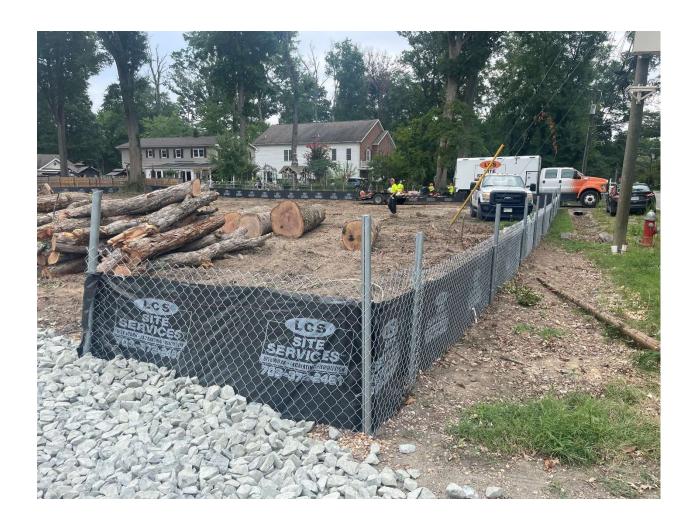

|                                                                           | Condition and Effectiveness of Erosion and Sediment (E&S) Controls |                                |                                                                           |                                           |  |  |  |
|---------------------------------------------------------------------------|--------------------------------------------------------------------|--------------------------------|---------------------------------------------------------------------------|-------------------------------------------|--|--|--|
| Type/Location of E&S Control<br>[Add an additional sheet if<br>necessary] | Repairs or<br>Other<br>Maintenance<br>Needed?*                     | Corrective Action<br>Required? | Date on Which<br>Maintenance or<br>Corrective Action<br>First Identified? | Notes                                     |  |  |  |
| Super Silt Fence. Front/back/sides                                        | □Yes 🗓 NO                                                          | Yes X NO                       |                                                                           | SSF up and working.                       |  |  |  |
| 2. Construction Entrance<br>Stone                                         | Yes X NO                                                           | Yes X NO                       |                                                                           | Construction Entrance set up and working. |  |  |  |
| 3.                                                                        | Yes NO                                                             | Yes NO                         |                                                                           |                                           |  |  |  |
| 4.                                                                        | Yes NO                                                             | Yes NO                         |                                                                           |                                           |  |  |  |
| 5.                                                                        | Yes NO                                                             | Yes NO                         |                                                                           |                                           |  |  |  |
| 6.                                                                        | □Yes □ NO                                                          | Yes NO                         |                                                                           |                                           |  |  |  |
| 7.                                                                        | □Yes □ NO                                                          | Yes NO                         |                                                                           |                                           |  |  |  |
| 8.                                                                        | □Yes □ NO                                                          | Yes NO                         |                                                                           |                                           |  |  |  |
| 9.                                                                        | □Yes □ NO                                                          | Yes NO                         |                                                                           |                                           |  |  |  |
| 10.                                                                       | □Yes □ NO                                                          | Yes NO                         |                                                                           |                                           |  |  |  |