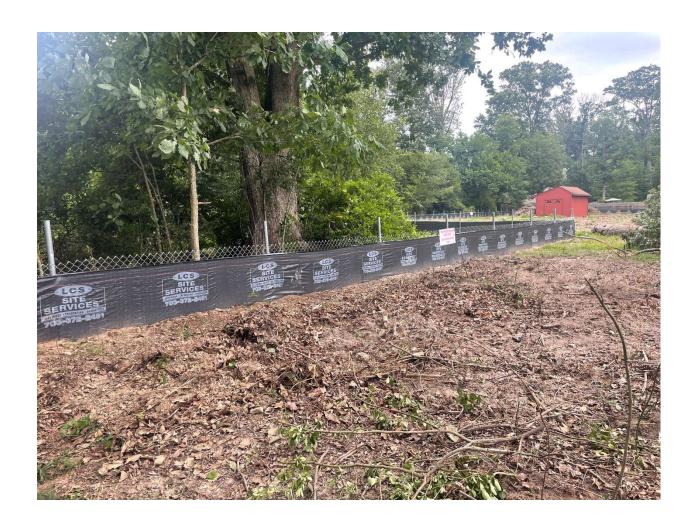

| Condition and Effectiveness of Erosion and Sediment (E&S) Controls        |                                                |                                |                                                                           |                                |  |
|---------------------------------------------------------------------------|------------------------------------------------|--------------------------------|---------------------------------------------------------------------------|--------------------------------|--|
| Type/Location of E&S<br>Control [Add an additional<br>sheet if necessary] | Repairs or<br>Other<br>Maintenance<br>Needed?* | Corrective Action<br>Required? | Date on Which<br>Maintenance or<br>Corrective Action First<br>Identified? | Notes                          |  |
| 1. Super Silt Fence                                                       | Yes X NO                                       | □Yes ☒ No                      |                                                                           |                                |  |
| 2. Construction entrance                                                  | Yes NO                                         | ☐Yes ☐ No                      |                                                                           | Preventing erosion onto street |  |
| 3.                                                                        | □Yes □NO                                       | □Yes □ No                      |                                                                           |                                |  |
| 4.                                                                        | □Yes □ NO                                      | □Yes □ No                      |                                                                           |                                |  |
| 5.                                                                        | □Yes □ NO                                      | □Yes □ No                      |                                                                           |                                |  |
| 6.                                                                        | □Yes □ NO                                      | □Yes □ No                      |                                                                           |                                |  |
| 7.                                                                        | □Yes □ NO                                      | □Yes □ No                      |                                                                           |                                |  |
| 8.                                                                        | □Yes □ NO                                      | □Yes □ No                      |                                                                           |                                |  |
| 9.                                                                        | □Yes □ NO                                      | □Yes □ No                      |                                                                           |                                |  |
| 10.                                                                       | Yes NO                                         | □Yes □ No                      |                                                                           |                                |  |