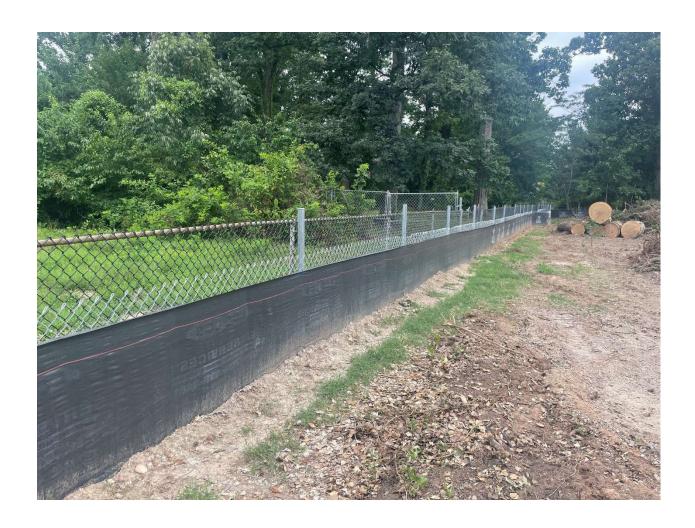

|                                                                           | Condition and Effectiveness of Erosion and Sediment (E&S) Controls |                                |                                                                           |                                           |  |  |  |
|---------------------------------------------------------------------------|--------------------------------------------------------------------|--------------------------------|---------------------------------------------------------------------------|-------------------------------------------|--|--|--|
| Type/Location of E&S Control<br>[Add an additional sheet if<br>necessary] | Repairs or<br>Other<br>Maintenance<br>Needed?*                     | Corrective Action<br>Required? | Date on Which<br>Maintenance or<br>Corrective Action<br>First Identified? | Notes                                     |  |  |  |
| Super Silt Fence. Front/back/sides                                        | □Yes 🗓 NO                                                          | Yes X NO                       |                                                                           | SSF up and working.                       |  |  |  |
| 2. Construction Entrance<br>Stone                                         | Yes X NO                                                           | Yes X NO                       |                                                                           | Construction Entrance set up and working. |  |  |  |
| 3.                                                                        | Yes NO                                                             | Yes NO                         |                                                                           |                                           |  |  |  |
| 4.                                                                        | Yes NO                                                             | Yes NO                         |                                                                           |                                           |  |  |  |
| 5.                                                                        | Yes NO                                                             | Yes NO                         |                                                                           |                                           |  |  |  |
| 6.                                                                        | □Yes □ NO                                                          | Yes NO                         |                                                                           |                                           |  |  |  |
| 7.                                                                        | □Yes □ NO                                                          | Yes NO                         |                                                                           |                                           |  |  |  |
| 8.                                                                        | □Yes □ NO                                                          | Yes NO                         |                                                                           |                                           |  |  |  |
| 9.                                                                        | □Yes □ NO                                                          | Yes NO                         |                                                                           |                                           |  |  |  |
| 10.                                                                       | □Yes □ NO                                                          | Yes NO                         |                                                                           |                                           |  |  |  |