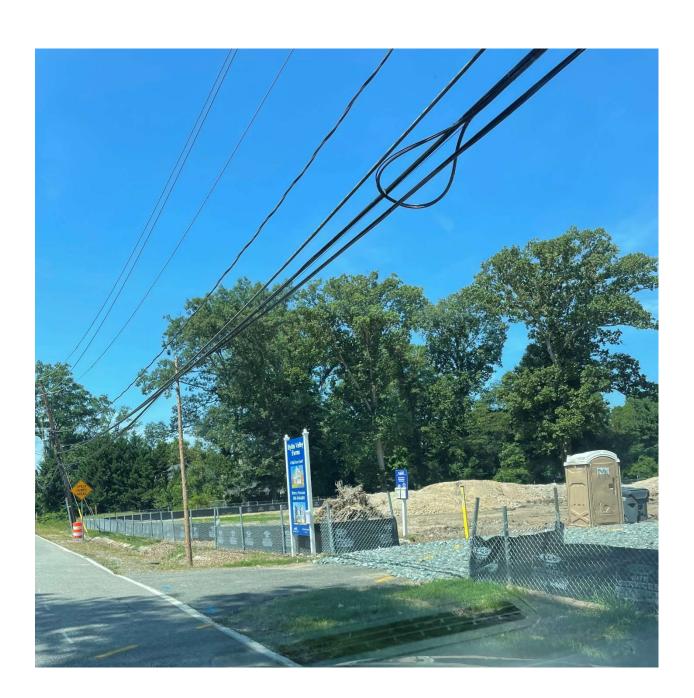

|                                                                           | Condition and Effectiveness of Erosion and Sediment (E&S) Controls |      |                                |                                                                           |                                                                                                                                          |  |  |  |
|---------------------------------------------------------------------------|--------------------------------------------------------------------|------|--------------------------------|---------------------------------------------------------------------------|------------------------------------------------------------------------------------------------------------------------------------------|--|--|--|
| Type/Location of E&S<br>Control [Add an additional<br>sheet if necessary] | Repairs of Other Maintend Needed?                                  | ance | Corrective Action<br>Required? | Date on Which<br>Maintenance or<br>Corrective Action First<br>Identified? | Notes                                                                                                                                    |  |  |  |
| 1. super silt fence                                                       | Yes                                                                | X NO | □Yes X No                      |                                                                           |                                                                                                                                          |  |  |  |
| 2. construction entrance                                                  | ☐ Yes                                                              | X NO | ☐Yes ☒ No                      |                                                                           | We expanded the construction entrance with more gravel today to give parking on site while reducing siltation and erosion for the future |  |  |  |
| 3.                                                                        | Yes                                                                | NO   | □Yes □ No                      |                                                                           |                                                                                                                                          |  |  |  |
| 4.                                                                        | □Yes                                                               | □ NO | □Yes □ No                      |                                                                           |                                                                                                                                          |  |  |  |
| 5.                                                                        | □Yes                                                               | □ NO | □Yes □ No                      |                                                                           |                                                                                                                                          |  |  |  |
| 6.                                                                        | □Yes                                                               | □ NO | □Yes □ No                      |                                                                           |                                                                                                                                          |  |  |  |
| 7.                                                                        | □Yes                                                               | □ NO | □Yes □ No                      |                                                                           |                                                                                                                                          |  |  |  |
| 8.                                                                        | □Yes                                                               | □ NO | □Yes □ No                      |                                                                           |                                                                                                                                          |  |  |  |
| 9.                                                                        | □Yes                                                               | □ NO | □Yes □ No                      |                                                                           |                                                                                                                                          |  |  |  |
| 10.                                                                       | □Yes                                                               | □ NO | ∏Yes ∏ No                      |                                                                           |                                                                                                                                          |  |  |  |