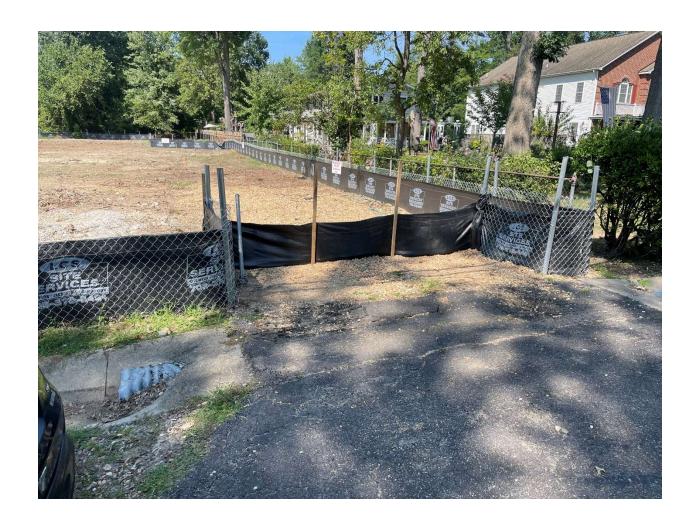

| Condition and Effectiveness of Erosion and Sediment (E&S) Controls        |                                                |                                |                                                                           |                      |  |  |  |
|---------------------------------------------------------------------------|------------------------------------------------|--------------------------------|---------------------------------------------------------------------------|----------------------|--|--|--|
| Type/Location of E&S<br>Control [Add an additional<br>sheet if necessary] | Repairs or<br>Other<br>Maintenance<br>Needed?* | Corrective Action<br>Required? | Date on Which<br>Maintenance or<br>Corrective Action First<br>Identified? | Notes                |  |  |  |
| construction entrance                                                     | Yes X NO                                       | □Yes 🗷 No                      |                                                                           | Functioning properly |  |  |  |
| 2. silt fence                                                             | Yes NO                                         | ☐Yes ☐ No                      |                                                                           | Functioning properly |  |  |  |
| 3.                                                                        | Yes NO                                         | □Yes □ No                      |                                                                           |                      |  |  |  |
| 4.                                                                        | □Yes □ NO                                      | □Yes □ No                      |                                                                           |                      |  |  |  |
| 5.                                                                        | □Yes □ NO                                      | □Yes □ No                      |                                                                           |                      |  |  |  |
| 6.                                                                        | □Yes □ NO                                      | □Yes □ No                      |                                                                           |                      |  |  |  |
| 7.                                                                        | □Yes □ NO                                      | □Yes □ No                      |                                                                           |                      |  |  |  |
| 8.                                                                        | □Yes □ NO                                      | □Yes □ No                      |                                                                           |                      |  |  |  |
| 9.                                                                        | □Yes □ NO                                      | □Yes □ No                      |                                                                           |                      |  |  |  |
| 10.                                                                       | Yes NO                                         | □Yes □ No                      |                                                                           |                      |  |  |  |

|                                                                           | Condition and Effectiveness of Erosion and Sediment (E&S) Controls |       |                                |                                                                           |              |  |  |
|---------------------------------------------------------------------------|--------------------------------------------------------------------|-------|--------------------------------|---------------------------------------------------------------------------|--------------|--|--|
| Type/Location of E&S<br>Control [Add an additional<br>sheet if necessary] | Repairs<br>Other<br>Mainter<br>Neede                               | nance | Corrective Action<br>Required? | Date on Which<br>Maintenance or<br>Corrective Action First<br>Identified? | Notes        |  |  |
| 1. silt fence                                                             | Yes                                                                | X NO  | □Yes k No                      |                                                                           | Working well |  |  |
| Construction entrance 2.                                                  | ☐ Yes                                                              | X NO  | □Yes ☒ No                      |                                                                           |              |  |  |
| 3.                                                                        | Yes                                                                | NO    | □Yes □ No                      |                                                                           |              |  |  |
| 4.                                                                        | Yes                                                                | □ NO  | □Yes □ No                      |                                                                           |              |  |  |
| 5.                                                                        | Yes                                                                | □ NO  | □Yes □ No                      |                                                                           |              |  |  |
| 6.                                                                        | Yes                                                                | □ NO  | □Yes □ No                      |                                                                           |              |  |  |
| 7.                                                                        | Yes                                                                | □ NO  | □Yes □ No                      |                                                                           |              |  |  |
| 8.                                                                        | □Yes                                                               | NO    | □Yes □ No                      |                                                                           |              |  |  |
| 9.                                                                        | □Yes                                                               | NO    | □Yes □ No                      |                                                                           |              |  |  |
| 10.                                                                       | Yes                                                                | NO    | □Yes □ No                      |                                                                           |              |  |  |