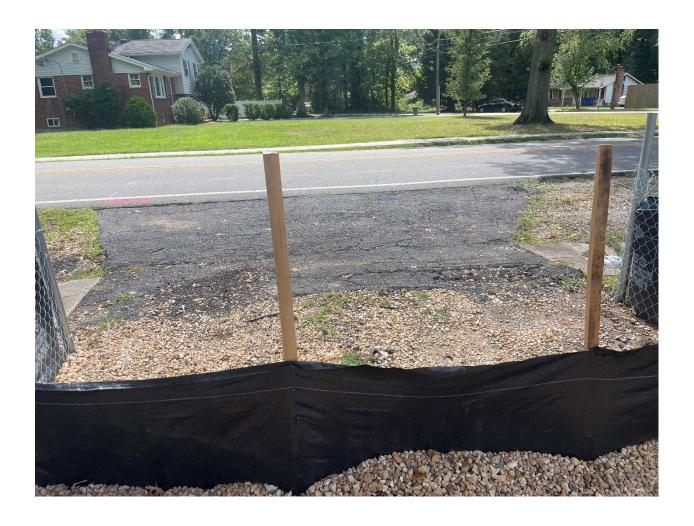

| Condition and Effectiveness of Erosion and Sediment (E&S) Controls  |                                                |                                   |                                                                           |                  |  |  |  |
|---------------------------------------------------------------------|------------------------------------------------|-----------------------------------|---------------------------------------------------------------------------|------------------|--|--|--|
| Type/Location of E&S Control [Add an additional sheet if necessary] | Repairs or<br>Other<br>Maintenance<br>Needed?* | Corrective<br>Action<br>Required? | Date on Which<br>Maintenance or<br>Corrective Action First<br>Identified? | Notes            |  |  |  |
| 1. CE                                                               | □Yes k                                         | □Yes k                            |                                                                           | All working well |  |  |  |
| 2. silt fence                                                       | □Yes k                                         | □Yes k                            |                                                                           |                  |  |  |  |
| 3.                                                                  | □Yes □                                         | □Yes □ <sub>No</sub>              |                                                                           |                  |  |  |  |
| <b>3</b> .                                                          | □Yes □                                         | □Yes □ <sub>No</sub>              |                                                                           |                  |  |  |  |
| 4.                                                                  | □Yes □                                         | □Yes □ <sub>No</sub>              |                                                                           |                  |  |  |  |
| 5.                                                                  | □Yes □                                         | □Yes □ <sub>No</sub>              |                                                                           |                  |  |  |  |
| 6.                                                                  | □Yes □                                         | □Yes □ <sub>No</sub>              |                                                                           |                  |  |  |  |
| 7.                                                                  | □Yes □                                         | □Yes □ <sub>No</sub>              |                                                                           |                  |  |  |  |
| 8.                                                                  | □Yes □                                         | □Yes □ <sub>No</sub>              |                                                                           |                  |  |  |  |
| 9.                                                                  | □Yes □                                         | □Yes □ <sub>No</sub>              |                                                                           |                  |  |  |  |
| 1.0                                                                 | No                                             | No                                |                                                                           |                  |  |  |  |
| 10.                                                                 | No                                             | No                                |                                                                           |                  |  |  |  |
|                                                                     | No                                             |                                   |                                                                           |                  |  |  |  |

|                                                                     |                                                | Condition and                     | Effectiveness of Erosio                                          | on and Sediment (E&S) Controls                     |
|---------------------------------------------------------------------|------------------------------------------------|-----------------------------------|------------------------------------------------------------------|----------------------------------------------------|
| Type/Location of E&S Control [Add an additional sheet if necessary] | Repairs or<br>Other<br>Maintenance<br>Needed?* | Corrective<br>Action<br>Required? | Date on Which Maintenance or Corrective Action First Identified? | Notes                                              |
| 1. CE                                                               | □Yes k                                         | □Yes k                            |                                                                  | All working well even immediately after rain storm |
| 2. silt fence                                                       | □Yes k                                         | □Yes k                            |                                                                  |                                                    |
| 3.                                                                  | □Yes □                                         | □Yes □ <sub>No</sub>              |                                                                  |                                                    |
| <b>5</b> .                                                          | □Yes □                                         | □Yes □ <sub>No</sub>              |                                                                  |                                                    |
| 4.                                                                  | □Yes □                                         | □Yes □ <sub>No</sub>              |                                                                  |                                                    |
| 5.                                                                  | □Yes □                                         | □Yes □ <sub>No</sub>              |                                                                  |                                                    |
| 6.                                                                  | □Yes □                                         | □Yes □ <sub>No</sub>              |                                                                  |                                                    |
| 7.                                                                  | □Yes □                                         | □Yes □ <sub>No</sub>              |                                                                  |                                                    |
| 8.                                                                  | □Yes □                                         | □Yes □ <sub>No</sub>              |                                                                  |                                                    |
| 9.                                                                  | □Yes □                                         | □Yes □ <sub>No</sub>              |                                                                  |                                                    |
| 10                                                                  | No                                             | No                                |                                                                  |                                                    |
| 10.                                                                 | No                                             | No                                |                                                                  |                                                    |
|                                                                     | No                                             |                                   |                                                                  |                                                    |