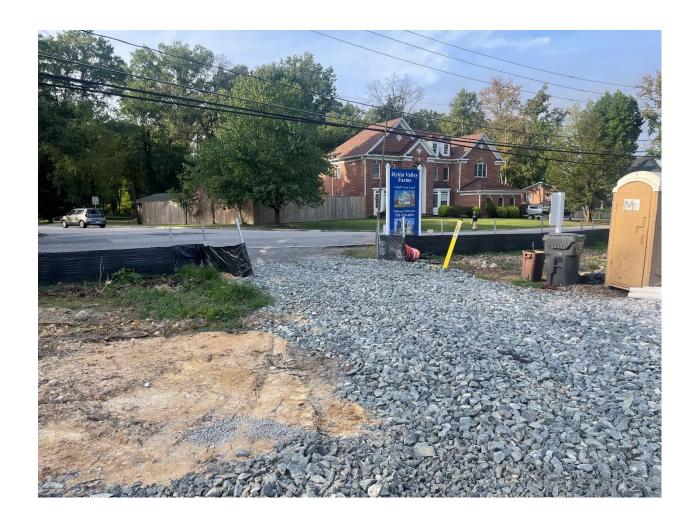

| Condition and Effectiveness of Erosion and Sediment (E&S) Controls  |                                                |                                   |                                                                           |                  |  |  |  |
|---------------------------------------------------------------------|------------------------------------------------|-----------------------------------|---------------------------------------------------------------------------|------------------|--|--|--|
| Type/Location of E&S Control [Add an additional sheet if necessary] | Repairs or<br>Other<br>Maintenance<br>Needed?* | Corrective<br>Action<br>Required? | Date on Which<br>Maintenance or<br>Corrective Action First<br>Identified? | Notes            |  |  |  |
| 1. CE                                                               | □Yes k                                         | □Yes k                            |                                                                           | All working well |  |  |  |
| 2. silt fence                                                       | □Yes k                                         | □Yes k                            |                                                                           |                  |  |  |  |
| 3.                                                                  | □Yes □                                         | □Yes □ <sub>No</sub>              |                                                                           |                  |  |  |  |
| <b>3</b> .                                                          | □Yes □                                         | □Yes □ <sub>No</sub>              |                                                                           |                  |  |  |  |
| 4.                                                                  | □Yes □                                         | □Yes □ <sub>No</sub>              |                                                                           |                  |  |  |  |
| 5.                                                                  | □Yes □                                         | □Yes □ <sub>No</sub>              |                                                                           |                  |  |  |  |
| 6.                                                                  | □Yes □                                         | □Yes □ <sub>No</sub>              |                                                                           |                  |  |  |  |
| 7.                                                                  | □Yes □                                         | □Yes □ <sub>No</sub>              |                                                                           |                  |  |  |  |
| 8.                                                                  | □Yes □                                         | □Yes □ <sub>No</sub>              |                                                                           |                  |  |  |  |
| 9.                                                                  | □Yes □                                         | □Yes □ <sub>No</sub>              |                                                                           |                  |  |  |  |
| 1.0                                                                 | No                                             | No                                |                                                                           |                  |  |  |  |
| 10.                                                                 | No                                             | No                                |                                                                           |                  |  |  |  |
|                                                                     | No                                             |                                   |                                                                           |                  |  |  |  |

|                                                                     |                                                | Condition and                     | Effectiveness of Erosio                                          | on and Sediment (E&S) Controls                     |
|---------------------------------------------------------------------|------------------------------------------------|-----------------------------------|------------------------------------------------------------------|----------------------------------------------------|
| Type/Location of E&S Control [Add an additional sheet if necessary] | Repairs or<br>Other<br>Maintenance<br>Needed?* | Corrective<br>Action<br>Required? | Date on Which Maintenance or Corrective Action First Identified? | Notes                                              |
| 1. CE                                                               | □Yes k                                         | □Yes k                            |                                                                  | All working well even immediately after rain storm |
| 2. silt fence                                                       | □Yes k                                         | □Yes k                            |                                                                  |                                                    |
| 3.                                                                  | □Yes □                                         | □Yes □ <sub>No</sub>              |                                                                  |                                                    |
| <b>5</b> .                                                          | □Yes □                                         | □Yes □ <sub>No</sub>              |                                                                  |                                                    |
| 4.                                                                  | □Yes □                                         | □Yes □ <sub>No</sub>              |                                                                  |                                                    |
| 5.                                                                  | □Yes □                                         | □Yes □ <sub>No</sub>              |                                                                  |                                                    |
| 6.                                                                  | □Yes □                                         | □Yes □ <sub>No</sub>              |                                                                  |                                                    |
| 7.                                                                  | □Yes □                                         | □Yes □ <sub>No</sub>              |                                                                  |                                                    |
| 8.                                                                  | □Yes □                                         | □Yes □ <sub>No</sub>              |                                                                  |                                                    |
| 9.                                                                  | □Yes □                                         | □Yes □ <sub>No</sub>              |                                                                  |                                                    |
| 10                                                                  | No                                             | No                                |                                                                  |                                                    |
| 10.                                                                 | No                                             | No                                |                                                                  |                                                    |
|                                                                     | No                                             |                                   |                                                                  |                                                    |