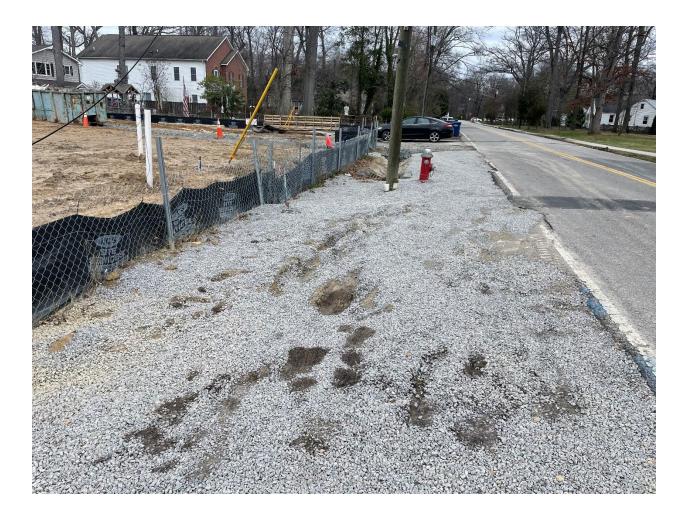

| Condition and Effectiveness of Erosion and Sediment (E&S) Controls        |                                                |                                  |                                                                           |                                                                                                         |  |  |  |
|---------------------------------------------------------------------------|------------------------------------------------|----------------------------------|---------------------------------------------------------------------------|---------------------------------------------------------------------------------------------------------|--|--|--|
| Type/Location of E&S<br>Control [Add an additional<br>sheet if necessary] | Repairs or<br>Other<br>Maintenance<br>Needed?* | Corrective Action<br>Required?   | Date on Which<br>Maintenance or<br>Corrective Action First<br>Identified? | Notes                                                                                                   |  |  |  |
| 1. shoulder and entrance                                                  | Yes X NO                                       | Yes 🛛 No                         |                                                                           | Gravel was added to shoulder and entrance, and around water crocks to reduce erosion per Mitch's report |  |  |  |
| 2.                                                                        | Yes NO                                         | Yes No                           |                                                                           |                                                                                                         |  |  |  |
| 3.                                                                        | Yes NO                                         | □Yes □ No                        |                                                                           |                                                                                                         |  |  |  |
| 4.                                                                        | Yes NO                                         | Yes No                           |                                                                           |                                                                                                         |  |  |  |
| 5.                                                                        | Yes NO                                         | Yes No                           |                                                                           |                                                                                                         |  |  |  |
| 6.                                                                        | Yes NO                                         | □Yes □ No                        |                                                                           |                                                                                                         |  |  |  |
| 7.                                                                        | Yes NO                                         | □Yes □ No                        |                                                                           |                                                                                                         |  |  |  |
| 8.                                                                        | Yes NO                                         | □Yes □ No                        |                                                                           |                                                                                                         |  |  |  |
| 9.                                                                        | Yes 🗌 NO                                       | □ <sup>Yes</sup> □ <sup>No</sup> |                                                                           |                                                                                                         |  |  |  |
| 10.                                                                       | Yes NO                                         | ∏Yes ∏ No                        |                                                                           |                                                                                                         |  |  |  |