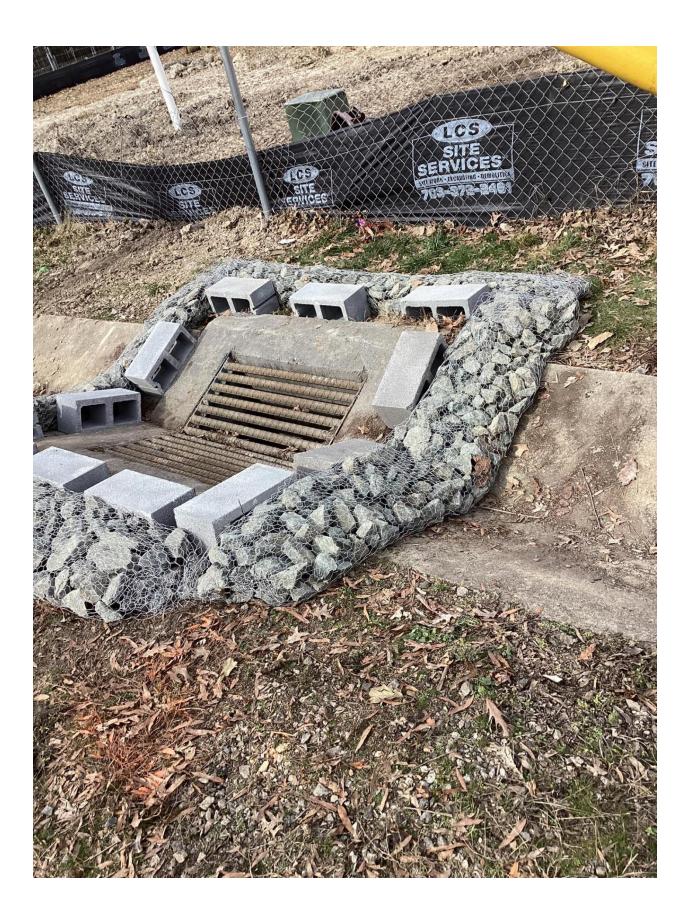

| Condition and Effectiveness of Erosion and Sediment (E&S) Controls        |                                                |                                  |                                                                           |                                                                                      |  |  |  |
|---------------------------------------------------------------------------|------------------------------------------------|----------------------------------|---------------------------------------------------------------------------|--------------------------------------------------------------------------------------|--|--|--|
| Type/Location of E&S<br>Control [Add an additional<br>sheet if necessary] | Repairs or<br>Other<br>Maintenance<br>Needed?* | Corrective Action<br>Required?   | Date on Which<br>Maintenance or<br>Corrective Action First<br>Identified? | Notes                                                                                |  |  |  |
| 1. Inlet protection                                                       | Yes X NO                                       | Yes 🛛 No                         |                                                                           | Per Mitch's report we needed better inlet protection, which was installed. See image |  |  |  |
| 2.                                                                        | Yes NO                                         | Yes No                           |                                                                           |                                                                                      |  |  |  |
| 3.                                                                        | Yes NO                                         | □Yes □ No                        |                                                                           |                                                                                      |  |  |  |
| 4.                                                                        | Yes NO                                         | Yes No                           |                                                                           |                                                                                      |  |  |  |
| 5.                                                                        | Yes NO                                         | Yes No                           |                                                                           |                                                                                      |  |  |  |
| 6.                                                                        | □Yes □ NO                                      | □Yes □ No                        |                                                                           |                                                                                      |  |  |  |
| 7.                                                                        | Yes NO                                         | □Yes □ No                        |                                                                           |                                                                                      |  |  |  |
| 8.                                                                        | Yes NO                                         | □Yes □ No                        |                                                                           |                                                                                      |  |  |  |
| 9.                                                                        | Yes NO                                         | □ <sup>Yes</sup> □ <sup>No</sup> |                                                                           |                                                                                      |  |  |  |
| 10.                                                                       | Yes NO                                         | Yes No                           |                                                                           |                                                                                      |  |  |  |