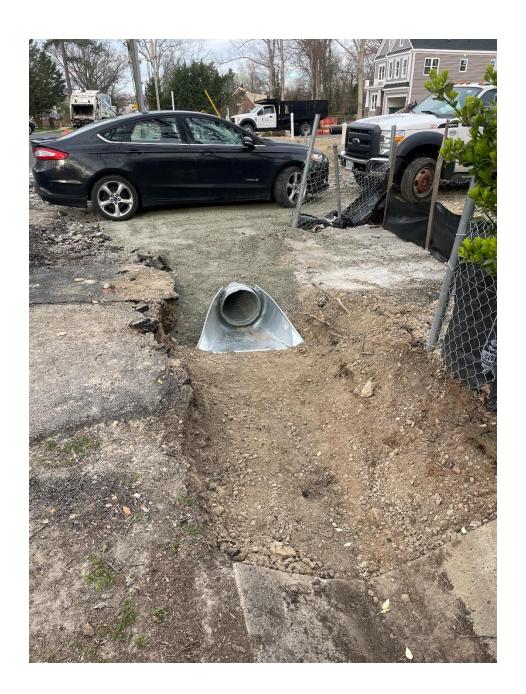

| Condition and Effectiveness of Erosion and Sediment (E&S) Controls        |                                                |      |                             |      |                                                                           |                                                                                                                                                                                                    |  |  |
|---------------------------------------------------------------------------|------------------------------------------------|------|-----------------------------|------|---------------------------------------------------------------------------|----------------------------------------------------------------------------------------------------------------------------------------------------------------------------------------------------|--|--|
| Type/Location of E&S<br>Control [Add an additional<br>sheet if necessary] | Repairs or<br>Other<br>Maintenance<br>Needed?* |      | Other Required? Maintenance |      | Date on Which<br>Maintenance or<br>Corrective Action First<br>Identified? | Notes                                                                                                                                                                                              |  |  |
| SSF/ CE inlet protection                                                  | □Yes                                           | X NO | ☐Yes                        | X No |                                                                           | Working fine                                                                                                                                                                                       |  |  |
| site grading and neighbor grading issue                                   | Yes                                            | NO   | ☐Yes                        | □ No | Today for soil                                                            | I pointed out to Mitch with FFX that we were having a water ponding issue with the neighbor or 2724 Boswell ave (lot 38). I                                                                        |  |  |
| 3.                                                                        | ☐Yes                                           | NO   | □Yes                        | □ No |                                                                           | brought this issue to Mitch's attention around January 2024.  Prior to us starting construction the neighbors site was use to having their water flow onto our lot. Their front yard has a low     |  |  |
| 4.                                                                        | Yes                                            | □ NO | Yes                         | ☐ No |                                                                           | point that was collecting water. Since we began construction we built up our grade (according to our site plan) to have the water flow to the front. As a result the neighbors water isn't able to |  |  |
| 5.                                                                        | □Yes                                           | □ NO | ☐Yes                        | □ No |                                                                           | flow onto our site. This is NOT to be confused in any manner that our water was flowing onto their site as that is entirely not the                                                                |  |  |
| 6.                                                                        | □Yes                                           | □ NO | □Yes                        | □ No |                                                                           | case. Observations showed that our site was working just fine and independently of the neighbors.                                                                                                  |  |  |
| 7.                                                                        | Yes                                            | □ NO | ☐Yes                        | □ No |                                                                           | As a result I spoke with the neighbors (Karen and Amol) and we discussed dropping dirt onto their front yard so that we can help them build up the low point in their yard so help alleviate this  |  |  |
|                                                                           | □Yes                                           | □ NO | □Yes                        | □ No |                                                                           | issue. See photos for reference                                                                                                                                                                    |  |  |
| 8.                                                                        | □Yes                                           | □ NO | □Yes                        | □ No |                                                                           | Additionally Mitch and Kwasi had made comments that before we were done working the site that we would finish grading 36, 38 and fill in the low points on lot 37 as it had ponding issues.        |  |  |
| 9.                                                                        | □Yes                                           | □ NO | ☐Yes                        | ☐ No |                                                                           | Please see attached photos of that being done today as well                                                                                                                                        |  |  |
| 10.                                                                       |                                                |      |                             |      |                                                                           |                                                                                                                                                                                                    |  |  |