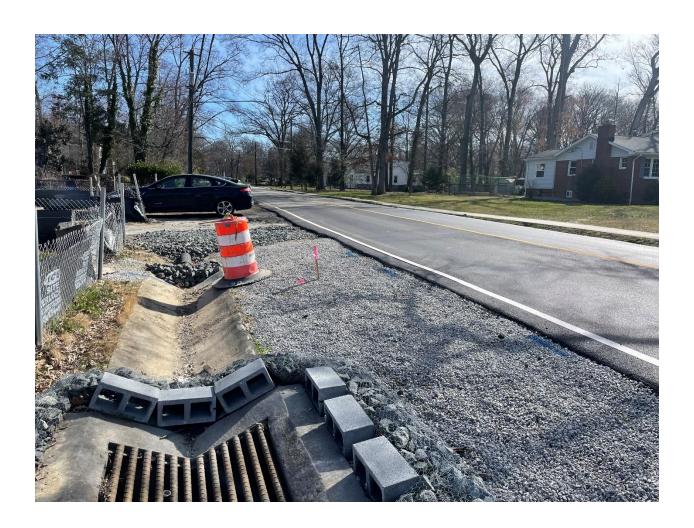

| Condition and Effectiveness of Erosion and Sediment (E&S) Controls        |                                                |      |                             |      |                                                                           |                                                                                                                                                                                                    |  |  |
|---------------------------------------------------------------------------|------------------------------------------------|------|-----------------------------|------|---------------------------------------------------------------------------|----------------------------------------------------------------------------------------------------------------------------------------------------------------------------------------------------|--|--|
| Type/Location of E&S<br>Control [Add an additional<br>sheet if necessary] | Repairs or<br>Other<br>Maintenance<br>Needed?* |      | Other Required? Maintenance |      | Date on Which<br>Maintenance or<br>Corrective Action First<br>Identified? | Notes                                                                                                                                                                                              |  |  |
| SSF/ CE inlet protection                                                  | □Yes                                           | X NO | ☐Yes                        | X No |                                                                           | Working fine                                                                                                                                                                                       |  |  |
| site grading and neighbor grading issue                                   | Yes                                            | NO   | ☐Yes                        | □ No | Today for soil                                                            | I pointed out to Mitch with FFX that we were having a water ponding issue with the neighbor or 2724 Boswell ave (lot 38). I                                                                        |  |  |
| 3.                                                                        | ☐Yes                                           | NO   | □Yes                        | □ No |                                                                           | brought this issue to Mitch's attention around January 2024.  Prior to us starting construction the neighbors site was use to having their water flow onto our lot. Their front yard has a low     |  |  |
| 4.                                                                        | Yes                                            | □ NO | Yes                         | ☐ No |                                                                           | point that was collecting water. Since we began construction we built up our grade (according to our site plan) to have the water flow to the front. As a result the neighbors water isn't able to |  |  |
| 5.                                                                        | □Yes                                           | □ NO | ☐Yes                        | □ No |                                                                           | flow onto our site. This is NOT to be confused in any manner that our water was flowing onto their site as that is entirely not the                                                                |  |  |
| 6.                                                                        | □Yes                                           | □ NO | □Yes                        | □ No |                                                                           | case. Observations showed that our site was working just fine and independently of the neighbors.                                                                                                  |  |  |
| 7.                                                                        | Yes                                            | □ NO | ☐Yes                        | □ No |                                                                           | As a result I spoke with the neighbors (Karen and Amol) and we discussed dropping dirt onto their front yard so that we can help them build up the low point in their yard so help alleviate this  |  |  |
|                                                                           | □Yes                                           | □ NO | □Yes                        | □ No |                                                                           | issue. See photos for reference                                                                                                                                                                    |  |  |
| 8.                                                                        | □Yes                                           | □ NO | □Yes                        | □ No |                                                                           | Additionally Mitch and Kwasi had made comments that before we were done working the site that we would finish grading 36, 38 and fill in the low points on lot 37 as it had ponding issues.        |  |  |
| 9.                                                                        | □Yes                                           | □ NO | ☐Yes                        | ☐ No |                                                                           | Please see attached photos of that being done today as well                                                                                                                                        |  |  |
| 10.                                                                       |                                                |      |                             |      |                                                                           |                                                                                                                                                                                                    |  |  |