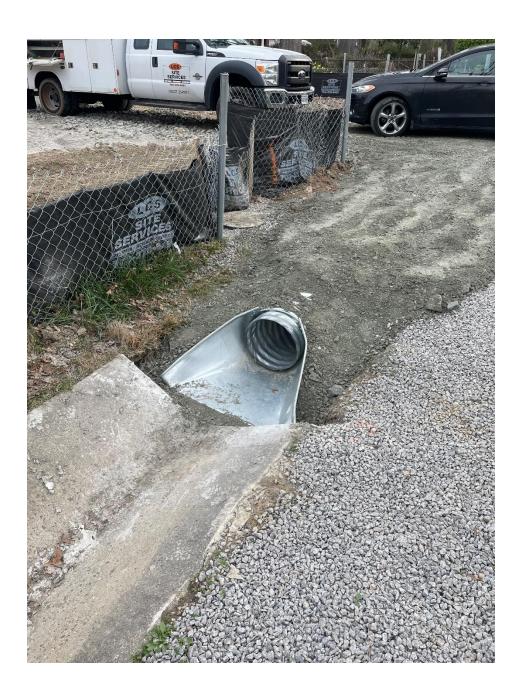

| Condition and Effectiveness of Erosion and Sediment (E&S) Controls        |                                       |      |                                |                                                                           |                                                                                                                                 |  |  |
|---------------------------------------------------------------------------|---------------------------------------|------|--------------------------------|---------------------------------------------------------------------------|---------------------------------------------------------------------------------------------------------------------------------|--|--|
| Type/Location of E&S<br>Control [Add an additional<br>sheet if necessary] | Repairs or Other Maintenance Needed?* |      | Corrective Action<br>Required? | Date on Which<br>Maintenance or<br>Corrective Action First<br>Identified? | Notes                                                                                                                           |  |  |
| CE, SSF and inlet protection                                              | Yes                                   | X NO | □Yes X No                      |                                                                           | Everything working well. See photos of inlet protection preventing any soil/ erosion into the inlet during an active rain event |  |  |
| 2.                                                                        | Yes                                   | NO   | □Yes □ No                      |                                                                           |                                                                                                                                 |  |  |
| 3.                                                                        | Yes                                   | NO   | □Yes □ No                      |                                                                           |                                                                                                                                 |  |  |
| 4.                                                                        | Yes                                   | □ NO | □Yes □ No                      |                                                                           |                                                                                                                                 |  |  |
| 5.                                                                        | Yes                                   | □ NO | □Yes □ No                      |                                                                           |                                                                                                                                 |  |  |
| 6.                                                                        | Yes                                   | □ NO | □Yes □ No                      |                                                                           |                                                                                                                                 |  |  |
| 7.                                                                        | Yes                                   | □ NO | □Yes □ No                      |                                                                           |                                                                                                                                 |  |  |
| 8.                                                                        | Yes                                   | □ NO | □Yes □ No                      |                                                                           |                                                                                                                                 |  |  |
| 9.                                                                        | ☐Yes                                  | □ NO | □Yes □ No                      |                                                                           |                                                                                                                                 |  |  |
| 10.                                                                       | □Yes                                  | □ NO | ∏Yes ∏ No                      |                                                                           |                                                                                                                                 |  |  |