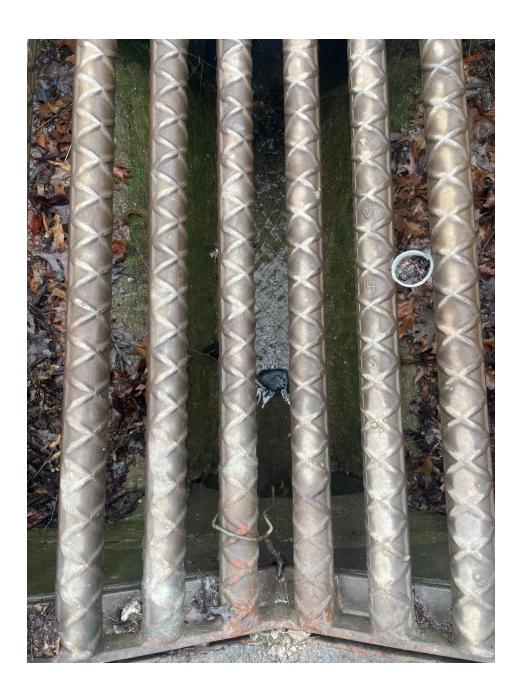

| Condition and Effectiveness of Erosion and Sediment (E&S) Controls        |                                       |      |                                |                                                                           |                                                                                                                                 |  |  |
|---------------------------------------------------------------------------|---------------------------------------|------|--------------------------------|---------------------------------------------------------------------------|---------------------------------------------------------------------------------------------------------------------------------|--|--|
| Type/Location of E&S<br>Control [Add an additional<br>sheet if necessary] | Repairs or Other Maintenance Needed?* |      | Corrective Action<br>Required? | Date on Which<br>Maintenance or<br>Corrective Action First<br>Identified? | Notes                                                                                                                           |  |  |
| CE, SSF and inlet protection                                              | Yes                                   | X NO | □Yes X No                      |                                                                           | Everything working well. See photos of inlet protection preventing any soil/ erosion into the inlet during an active rain event |  |  |
| 2.                                                                        | Yes                                   | NO   | □Yes □ No                      |                                                                           |                                                                                                                                 |  |  |
| 3.                                                                        | Yes                                   | NO   | □Yes □ No                      |                                                                           |                                                                                                                                 |  |  |
| 4.                                                                        | Yes                                   | □ NO | □Yes □ No                      |                                                                           |                                                                                                                                 |  |  |
| 5.                                                                        | Yes                                   | □ NO | □Yes □ No                      |                                                                           |                                                                                                                                 |  |  |
| 6.                                                                        | Yes                                   | □ NO | □Yes □ No                      |                                                                           |                                                                                                                                 |  |  |
| 7.                                                                        | Yes                                   | □ NO | □Yes □ No                      |                                                                           |                                                                                                                                 |  |  |
| 8.                                                                        | Yes                                   | □ NO | □Yes □ No                      |                                                                           |                                                                                                                                 |  |  |
| 9.                                                                        | ☐Yes                                  | □ NO | □Yes □ No                      |                                                                           |                                                                                                                                 |  |  |
| 10.                                                                       | □Yes                                  | □ NO | ∏Yes ∏ No                      |                                                                           |                                                                                                                                 |  |  |