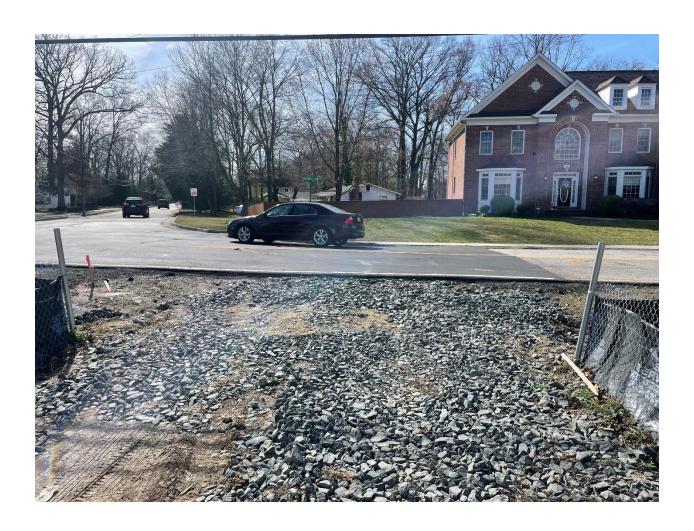

| Condition and Effectiveness of Erosion and Sediment (E&S) Controls        |                                                |      |                             |      |                                                                           |                                                                                                                                                                                                    |  |  |
|---------------------------------------------------------------------------|------------------------------------------------|------|-----------------------------|------|---------------------------------------------------------------------------|----------------------------------------------------------------------------------------------------------------------------------------------------------------------------------------------------|--|--|
| Type/Location of E&S<br>Control [Add an additional<br>sheet if necessary] | Repairs or<br>Other<br>Maintenance<br>Needed?* |      | Other Required? Maintenance |      | Date on Which<br>Maintenance or<br>Corrective Action First<br>Identified? | Notes                                                                                                                                                                                              |  |  |
| SSF/ CE inlet protection                                                  | □Yes                                           | X NO | ☐Yes                        | X No |                                                                           | Working fine                                                                                                                                                                                       |  |  |
| site grading and neighbor grading issue                                   | Yes                                            | NO   | ☐Yes                        | □ No | Today for soil                                                            | I pointed out to Mitch with FFX that we were having a water ponding issue with the neighbor or 2724 Boswell ave (lot 38). I                                                                        |  |  |
| 3.                                                                        | ☐Yes                                           | NO   | □Yes                        | □ No |                                                                           | brought this issue to Mitch's attention around January 2024.  Prior to us starting construction the neighbors site was use to having their water flow onto our lot. Their front yard has a low     |  |  |
| 4.                                                                        | Yes                                            | □ NO | Yes                         | ☐ No |                                                                           | point that was collecting water. Since we began construction we built up our grade (according to our site plan) to have the water flow to the front. As a result the neighbors water isn't able to |  |  |
| 5.                                                                        | □Yes                                           | □ NO | ☐Yes                        | □ No |                                                                           | flow onto our site. This is NOT to be confused in any manner that our water was flowing onto their site as that is entirely not the                                                                |  |  |
| 6.                                                                        | □Yes                                           | □ NO | □Yes                        | □ No |                                                                           | case. Observations showed that our site was working just fine and independently of the neighbors.                                                                                                  |  |  |
| 7.                                                                        | Yes                                            | □ NO | ☐Yes                        | □ No |                                                                           | As a result I spoke with the neighbors (Karen and Amol) and we discussed dropping dirt onto their front yard so that we can help them build up the low point in their yard so help alleviate this  |  |  |
|                                                                           | □Yes                                           | □ NO | □Yes                        | □ No |                                                                           | issue. See photos for reference                                                                                                                                                                    |  |  |
| 8.                                                                        | □Yes                                           | □ NO | □Yes                        | □ No |                                                                           | Additionally Mitch and Kwasi had made comments that before we were done working the site that we would finish grading 36, 38 and fill in the low points on lot 37 as it had ponding issues.        |  |  |
| 9.                                                                        | □Yes                                           | □ NO | ☐Yes                        | ☐ No |                                                                           | Please see attached photos of that being done today as well                                                                                                                                        |  |  |
| 10.                                                                       |                                                |      |                             |      |                                                                           |                                                                                                                                                                                                    |  |  |