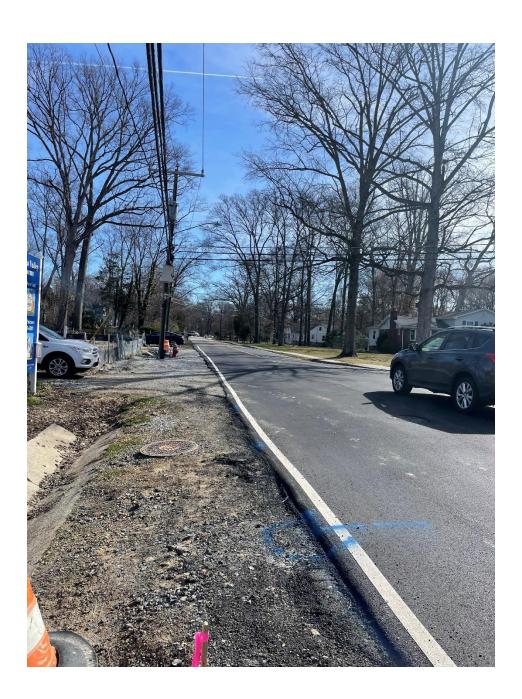

| Condition and Effectiveness of Erosion and Sediment (E&S) Controls        |                                                |      |                             |      |                                                                           |                                                                                                                                                                                                    |  |  |
|---------------------------------------------------------------------------|------------------------------------------------|------|-----------------------------|------|---------------------------------------------------------------------------|----------------------------------------------------------------------------------------------------------------------------------------------------------------------------------------------------|--|--|
| Type/Location of E&S<br>Control [Add an additional<br>sheet if necessary] | Repairs or<br>Other<br>Maintenance<br>Needed?* |      | Other Required? Maintenance |      | Date on Which<br>Maintenance or<br>Corrective Action First<br>Identified? | Notes                                                                                                                                                                                              |  |  |
| SSF/ CE inlet protection                                                  | □Yes                                           | X NO | ☐Yes                        | X No |                                                                           | Working fine                                                                                                                                                                                       |  |  |
| site grading and neighbor grading issue                                   | Yes                                            | NO   | ☐Yes                        | □ No | Today for soil                                                            | I pointed out to Mitch with FFX that we were having a water ponding issue with the neighbor or 2724 Boswell ave (lot 38). I                                                                        |  |  |
| 3.                                                                        | ☐Yes                                           | NO   | □Yes                        | □ No |                                                                           | brought this issue to Mitch's attention around January 2024.  Prior to us starting construction the neighbors site was use to having their water flow onto our lot. Their front yard has a low     |  |  |
| 4.                                                                        | Yes                                            | □ NO | Yes                         | ☐ No |                                                                           | point that was collecting water. Since we began construction we built up our grade (according to our site plan) to have the water flow to the front. As a result the neighbors water isn't able to |  |  |
| 5.                                                                        | □Yes                                           | □ NO | ☐Yes                        | □ No |                                                                           | flow onto our site. This is NOT to be confused in any manner that our water was flowing onto their site as that is entirely not the                                                                |  |  |
| 6.                                                                        | □Yes                                           | □ NO | □Yes                        | □ No |                                                                           | case. Observations showed that our site was working just fine and independently of the neighbors.                                                                                                  |  |  |
| 7.                                                                        | Yes                                            | □ NO | ☐Yes                        | □ No |                                                                           | As a result I spoke with the neighbors (Karen and Amol) and we discussed dropping dirt onto their front yard so that we can help them build up the low point in their yard so help alleviate this  |  |  |
|                                                                           | □Yes                                           | □ NO | □Yes                        | □ No |                                                                           | issue. See photos for reference                                                                                                                                                                    |  |  |
| 8.                                                                        | □Yes                                           | □ NO | □Yes                        | □ No |                                                                           | Additionally Mitch and Kwasi had made comments that before we were done working the site that we would finish grading 36, 38 and fill in the low points on lot 37 as it had ponding issues.        |  |  |
| 9.                                                                        | □Yes                                           | □ NO | ☐Yes                        | ☐ No |                                                                           | Please see attached photos of that being done today as well                                                                                                                                        |  |  |
| 10.                                                                       |                                                |      |                             |      |                                                                           |                                                                                                                                                                                                    |  |  |