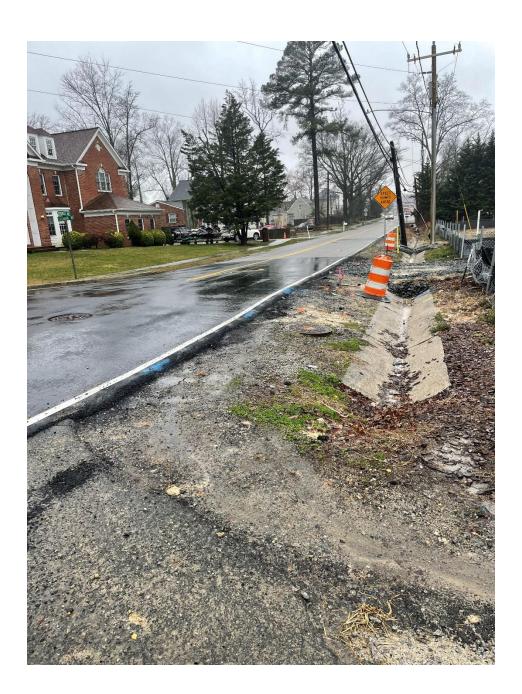

| Condition and Effectiveness of Erosion and Sediment (E&S) Controls        |                                       |      |                                |                                                                           |                                                                                                                                 |  |  |
|---------------------------------------------------------------------------|---------------------------------------|------|--------------------------------|---------------------------------------------------------------------------|---------------------------------------------------------------------------------------------------------------------------------|--|--|
| Type/Location of E&S<br>Control [Add an additional<br>sheet if necessary] | Repairs or Other Maintenance Needed?* |      | Corrective Action<br>Required? | Date on Which<br>Maintenance or<br>Corrective Action First<br>Identified? | Notes                                                                                                                           |  |  |
| CE, SSF and inlet protection                                              | Yes                                   | X NO | □Yes X No                      |                                                                           | Everything working well. See photos of inlet protection preventing any soil/ erosion into the inlet during an active rain event |  |  |
| 2.                                                                        | Yes                                   | NO   | □Yes □ No                      |                                                                           |                                                                                                                                 |  |  |
| 3.                                                                        | Yes                                   | NO   | □Yes □ No                      |                                                                           |                                                                                                                                 |  |  |
| 4.                                                                        | Yes                                   | □ NO | □Yes □ No                      |                                                                           |                                                                                                                                 |  |  |
| 5.                                                                        | Yes                                   | □ NO | □Yes □ No                      |                                                                           |                                                                                                                                 |  |  |
| 6.                                                                        | Yes                                   | □ NO | □Yes □ No                      |                                                                           |                                                                                                                                 |  |  |
| 7.                                                                        | Yes                                   | □ NO | □Yes □ No                      |                                                                           |                                                                                                                                 |  |  |
| 8.                                                                        | Yes                                   | □ NO | □Yes □ No                      |                                                                           |                                                                                                                                 |  |  |
| 9.                                                                        | ☐Yes                                  | □ NO | □Yes □ No                      |                                                                           |                                                                                                                                 |  |  |
| 10.                                                                       | □Yes                                  | □ NO | ∏Yes ∏ No                      |                                                                           |                                                                                                                                 |  |  |