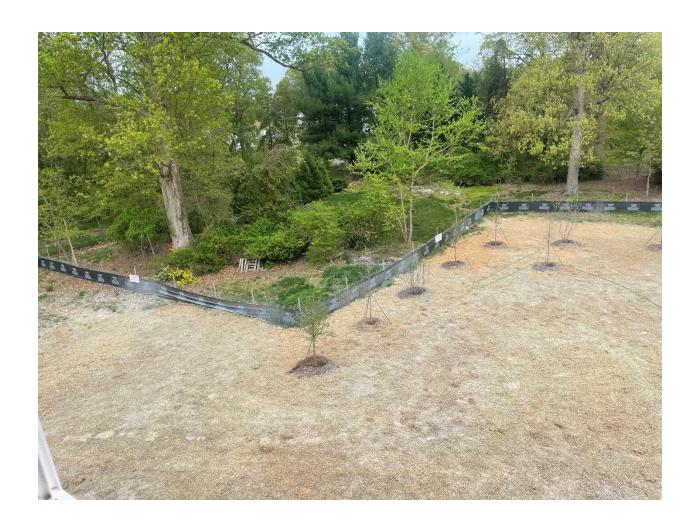

| Condition and Effectiveness of Erosion and Sediment (E&S) Controls        |                                       |      |                             |                                                                           |                                                                                                                                |  |  |  |
|---------------------------------------------------------------------------|---------------------------------------|------|-----------------------------|---------------------------------------------------------------------------|--------------------------------------------------------------------------------------------------------------------------------|--|--|--|
| Type/Location of E&S<br>Control [Add an additional<br>sheet if necessary] | Repairs or Other Maintenance Needed?* |      | Corrective Action Required? | Date on Which<br>Maintenance or<br>Corrective Action First<br>Identified? | Notes                                                                                                                          |  |  |  |
| 1. sod                                                                    | □Yes x                                | X NO | □Yes ☒ No                   |                                                                           | Sod completed for both 2800 boswell and 2724 boswell avenue. Silt fence around both properties were lifted for the sod install |  |  |  |
| 2.                                                                        | Yes [                                 | ON   | □Yes □ No                   |                                                                           |                                                                                                                                |  |  |  |
| 3.                                                                        | □Yes □                                | □ио  | □Yes □ No                   |                                                                           |                                                                                                                                |  |  |  |
| 4.                                                                        | □Yes □                                | ] NO | □Yes □ No                   |                                                                           |                                                                                                                                |  |  |  |
| 5.                                                                        | □Yes □                                | ] ио | □Yes □ No                   |                                                                           |                                                                                                                                |  |  |  |
| 6.                                                                        | □Yes □                                | ] NO | □Yes □ No                   |                                                                           |                                                                                                                                |  |  |  |
| 7.                                                                        | □Yes □                                | ] ио | □Yes □ No                   |                                                                           |                                                                                                                                |  |  |  |
| 8.                                                                        | □Yes □                                | ] NO | □Yes □ No                   |                                                                           |                                                                                                                                |  |  |  |
| 9.                                                                        | □Yes □                                | ] ио | □Yes □ No                   |                                                                           |                                                                                                                                |  |  |  |
| 10.                                                                       | Yes [                                 | ] NO | ∏Yes ∏ No                   |                                                                           |                                                                                                                                |  |  |  |