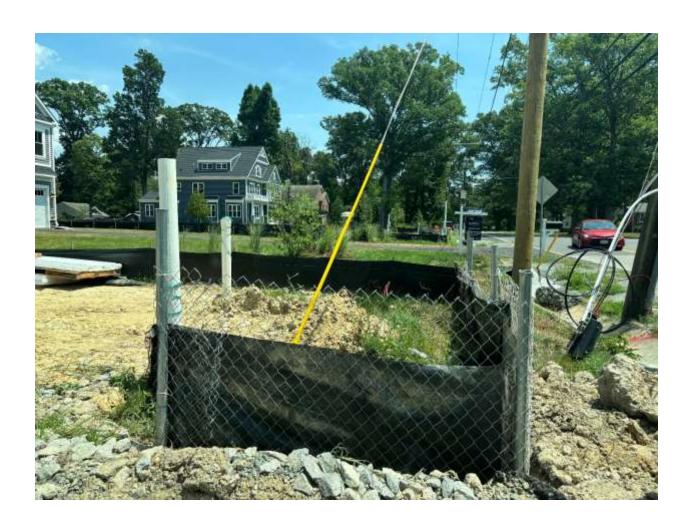

| Condition and Effectiveness of Erosion and Sediment (E&S) Controls        |                                                |                                |                                                                           |                                                                                                                                                                                                             |  |  |
|---------------------------------------------------------------------------|------------------------------------------------|--------------------------------|---------------------------------------------------------------------------|-------------------------------------------------------------------------------------------------------------------------------------------------------------------------------------------------------------|--|--|
| Type/Location of E&S<br>Control [Add an additional<br>sheet if necessary] | Repairs or<br>Other<br>Maintenance<br>Needed?* | Corrective Action<br>Required? | Date on Which<br>Maintenance or<br>Corrective Action First<br>Identified? | Notes                                                                                                                                                                                                       |  |  |
| 1. Silt Fence                                                             | X Yes NO                                       | □Yes □ No                      | 7/15/24                                                                   | Kwasi pointed out some items need to be corrected. Old electric pole that Dominion left on our site monhs ago is touching the silt fence- not causing damage or even any leaning. Wakefield had             |  |  |
| 2.                                                                        | Yes NO                                         | □Yes □ No                      |                                                                           | this removed within 24 hours. Some wood materials were touching the silt fence on the right hand side of lot 35 (again not causing the silt fence to lean in any manner). We had this corrected in 24 hours |  |  |
| 3.                                                                        | □Yes □NO                                       | □Yes □ No                      |                                                                           |                                                                                                                                                                                                             |  |  |
| 4. CE                                                                     | X Yes                                          | □Yes □ No                      | 7/15/24                                                                   | Kwasi pointed out that the CE needs to be adjusted. Fairfax water                                                                                                                                           |  |  |
| 5.                                                                        | □Yes □ NO                                      | □Yes □ No                      |                                                                           | ripped out a portion of the silt fence to put in their water meter.  Wakefield directed them to put it away from the Silt fence so that it didn't damage it. Fairfax water did not go by our guidance and   |  |  |
| 6.                                                                        | □Yes □ NO                                      | □Yes □ No                      |                                                                           | performed the work at night, and refused to correct the silt fence. Wakefield corrected this issue- see photos                                                                                              |  |  |
| 7.                                                                        | □Yes □ NO                                      | □Yes □ No                      |                                                                           |                                                                                                                                                                                                             |  |  |
| 8.                                                                        | □Yes □ NO                                      | □Yes □ No                      |                                                                           |                                                                                                                                                                                                             |  |  |
| 9.                                                                        | □Yes □ NO                                      | □Yes □ No                      |                                                                           |                                                                                                                                                                                                             |  |  |
| 10.                                                                       | □Yes □ NO                                      | ☐Yes ☐ No                      |                                                                           |                                                                                                                                                                                                             |  |  |