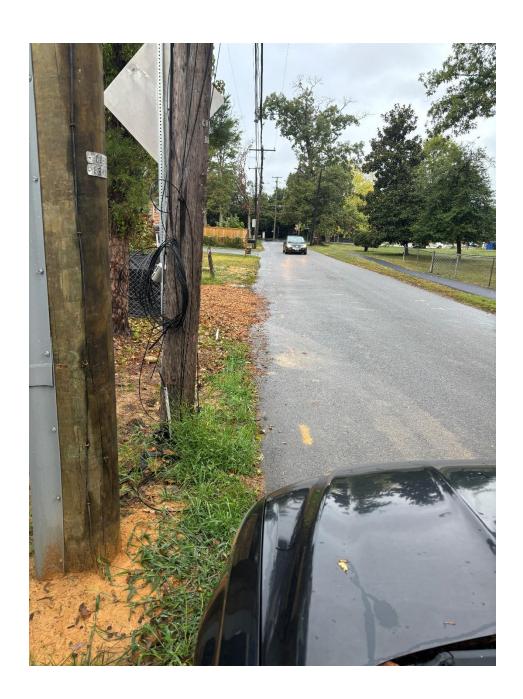

| Condition and Effectiveness of Erosion and Sediment (E&S) Controls        |                                                |                                |                                                                  |                              |  |  |  |
|---------------------------------------------------------------------------|------------------------------------------------|--------------------------------|------------------------------------------------------------------|------------------------------|--|--|--|
| Type/Location of E&S<br>Control [Add an additional<br>sheet if necessary] | Repairs or<br>Other<br>Maintenance<br>Needed?* | Corrective Action<br>Required? | Date on Which Maintenance or Corrective Action First Identified? | Notes                        |  |  |  |
| 1. SSF                                                                    | □Yes ☒ NO                                      | □Yes ☒ No                      |                                                                  | In working order. Stabilized |  |  |  |
| <b>2.</b> CE                                                              | Yes X NO                                       | □Yes ☒ No                      |                                                                  | stabilized                   |  |  |  |
| 3.                                                                        | Yes NO                                         | □Yes □ No                      |                                                                  |                              |  |  |  |
| 4.                                                                        | Yes NO                                         | ☐Yes ☐ No                      |                                                                  |                              |  |  |  |
| 5.                                                                        | □Yes □ NO                                      | □Yes □ No                      |                                                                  |                              |  |  |  |
| 6.                                                                        | Yes NO                                         | □Yes □ No                      |                                                                  |                              |  |  |  |
| 7.                                                                        | Yes NO                                         | □Yes □ No                      |                                                                  |                              |  |  |  |
| 8.                                                                        | Yes NO                                         | □Yes □ No                      |                                                                  |                              |  |  |  |
| 9.                                                                        | Yes NO                                         | □Yes □ No                      |                                                                  |                              |  |  |  |
| 10.                                                                       | Yes NO                                         | □Yes □ No                      |                                                                  |                              |  |  |  |